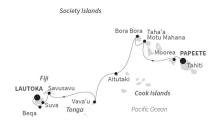

#### FIJI, TONGA, COOK & SOCIETY ISLANDS

13 nights Departs 8 Oct 2022 - From A\$9,120 pp\* Also departs: 24 Sept & 8 Oct 2022.