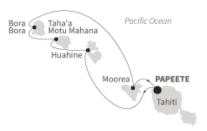

### TAHITI & SOCIETY ISLANDS

7 nights Departs 19 Feb 2022 **- From A\$3,730 pp\*** Also departs: 15, 22 & 29 Jan, 26 Feb, 26 Mar, 2 & 30 Apr, 7 & 14 May, 16 & 23 July, 13 & 20 Aug, 17 Sept, 29 Oct, 5 & 12 Nov, 3 & 10 Dec 2022.