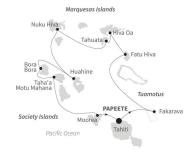

## MARQUESAS, TUAMOTUS & SOCIETY ISLANDS

14 nights Departs 30 Jul 2022**- From A8,920pp\*** Also departs: 9 Apr, 21 May, & 19 Nov 2022