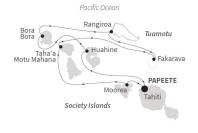

#### SOCIETY ISLANDS & TUAMOTUS

10 nights Departs 5 Jan 2022 **- From A\$4,980pp\*** Also departs: 9 Feb, 15 June, 6 July, 19 Oct, & 28 Dec 2022.