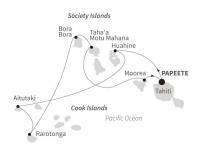

### COOK ISLANDS & SOCIETY ISLANDS

11 nights Departs 5 Mar 2022 **- From A\$6,230 pp\*** Also departs: 25 Jun, 27 Aug, & 17 Dec 2022.