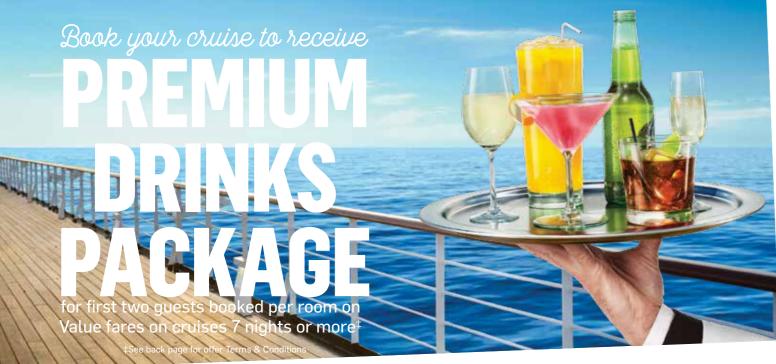

Book your cruise to receive

# PREMIUM DRINKS PACKAGE

for first two guests booked per room on Value fares on cruises 7 nights or more<sup>‡</sup>

‡See back page for offer Terms & Conditions