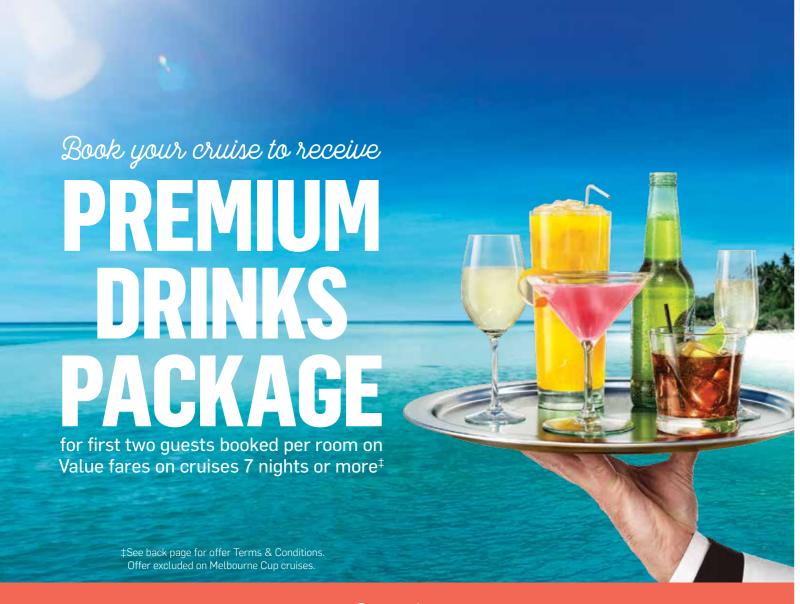

# PREMIUM DRINKS

AVAILABLE TO THE FIRST TWO GUESTS IN THE ROOM BOOKED FOR CRUISES 7 NIGHTS OR MORE\*

SALE ENDS 12 DECEMBER, 2017

NOW CRUISING FROM BRISBANE & CAIRNS

See back page for offer Terms & Conditions. Offer excluded on Melbourne Cup cruises.

# PREMIUM DRINKS PACKAGE

for first two guests booked per room on Value fares on cruises 7 nights or more<sup>‡</sup>

‡See back page for offer Terms & Conditions