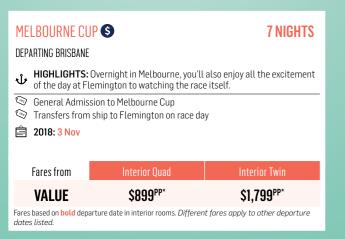

# MERRY CRUISEMAS

Christmas just got a whole lot cruisier. Spend the day feasting with loved ones while soaking up the sun and each other's company. We'll take care of everything, even the clean-up!

| CHRISTMAS 😧                              |                           | 8-12 NIGHTS            |
|------------------------------------------|---------------------------|------------------------|
| DEPARTING BRISBANE                       |                           |                        |
| <b>&amp;</b> HIGHLIGHTS:                 | New Caledonia and Vanuatu |                        |
| <b>ॐ</b> 8 NIGHTS                        |                           |                        |
| 2018: 20 Dec                             |                           |                        |
| 9 NIGHTS<br>2017: 18 Dec<br>2018: 18 Dec |                           |                        |
| 12 NIGHTS 2017: 16 Dec                   |                           |                        |
| Fares from                               | Interior Quad             | Interior Twin          |
| VALUE                                    | \$1,799 <sup>pp*</sup>    | \$2,599 <sup>PP*</sup> |

Bring in the New Year without a care in the world. We've got your party plans sorted with multiple venues onboard, no queues, no taxis, no cover charges and no worries. It's party time!

NEW YEAR'S EVE **☑** 

DEPARTING BRISBANE

•• HIGHLIGHTS: Loyalty Islands and New Caledonia

7 NIGHTS
2018: 28 Dec

**ॐ** 9 NIGHTS

2017: 27, 28 Dec 2018: 30 Dec

Fares from VALUE

S1.599<sup>PP\*</sup> S1.999<sup>PP\*</sup>

Fares based on  ${\color{bold}}$  departure date in interior rooms. Different fares apply to other departure dates listed.